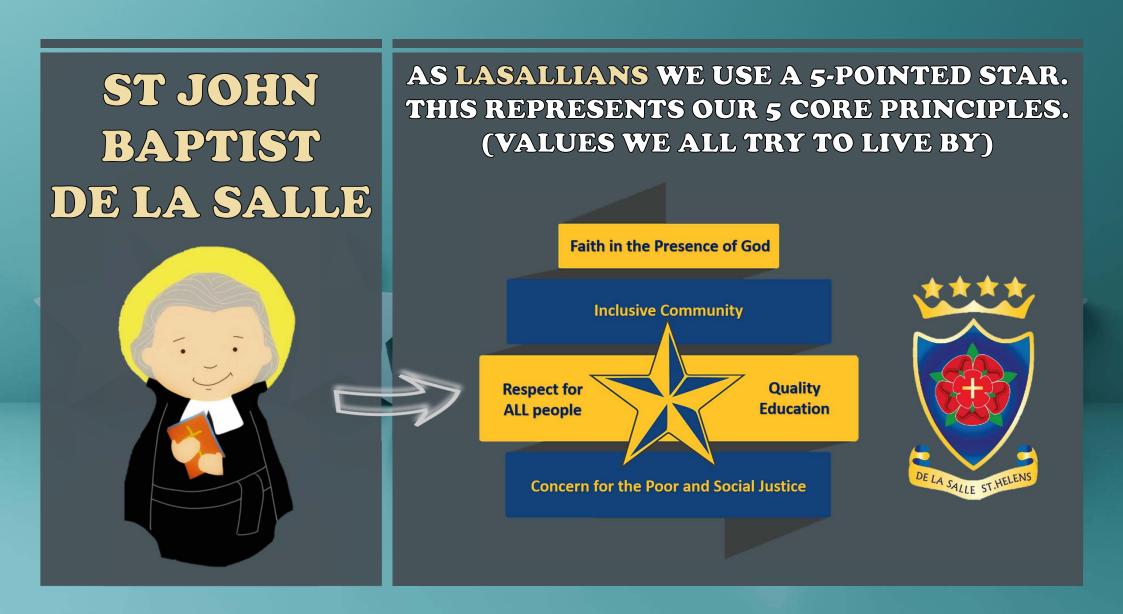

#### 5 CORE PRINCIPLES

## CHOOSE YOUR FAVOURITE CORE PRINCIPLE AND SAY WHY YOU HAVE CHOSEN IT AND WHAT IT MEANS TO YOU.

FAITH IN THE PRESENCE OF GOD

AS LASALLIANS WE
TRY TO SEE
EVERYTHING
THROUGH THE EYES
OF FAITH.
WE START ALL OUR
PRAYERS BY SAYING:
"LET US REMEMBER WE
ARE IN THE HOLY
PRESENCE OF GOD"
AND THIS IS A
REMINDER THAT GOD
IS WITH US IN
EVERYTHING WE DO.

**INCLUSIVE COMMUNITY** 

AS LASALLIANS WE
ARE ONE COMMUNITY.
BEING LASALLIAN
MEANS WE ARE
CONNECTED WITH
OTHER SCHOOLS AND
CENTRES AROUND THE
WORLD, WHO ALSO
FOLLOW THE
TEACHING OF ST JOHN
BAPTIST DE LA SALLE.
WE ARE INCLUSIVE IN
EVERYTHING WE DO.

RESPECT FOR ALL PEOPLE

AS LASALLIANS WE STRONGLY BELIEVE EVERY PERSON SHOULD BE TREATED WITH DIGNITY & LOVE-NO MATTER WHAT GENDER, CULTURE, RELIGION OR RACE. RESPECT FOR ALL PEOPLE MEANS WE SHOW ONE ANOTHER COMPASSION & WORK IN COLLABORATION WITH ONE ANOTHER.

**QUALITY EDUCATION** 

AS LASALLIANS WE
ALWAYS TRY TO
PROVIDE AN
EDUCATION TO ALL
THOSE IN NEED. THIS
IS NOT JUST ACADEMIC
EDUCATION THOUGH –
LASALLIANS WANT TO
TEACH AND LEARN
ABOUT OUR HEARTS,
OUR MINDS, OUR FAITH
BECAUSE ALL OF THIS
IS IMPORTANT TO WHO
WE ARE.

CONCERN FOR THE POOR & SOCIAL JUSTICE

AS LASALLIANS WE TRY
TO HELP ALL THOSE IN
POVERTY. WHETHER
THAT IS FINANCIAL,
NEGLECT,
DISREGARDED OR
SOCIAL INJUSTICES.
AS A SCHOOL WE
FUNDRAISE, WE
PROMOTE, AND WE
SHARE IMPORTANT
INFORMATION TO HELP
MAKE A DIFFERENCE IN
OUR WORLD.